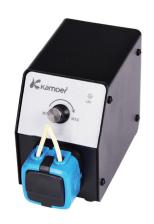

- Low cost to adjust the flow rate, multiple pumps in one
- Convenient and quick replacement of pump tube
- Low noise, small space occupation
- Simple structure, maintenance-free
- With three rollers, moderate pulsation
- Flow rate range: 2.6~41.5ml/min