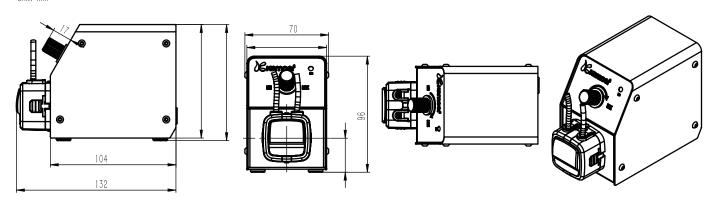

## Dimensional drawing

| Part No       | Power supply | Silicone tube | BPT tube | Flow rate ml/min |
|---------------|--------------|---------------|----------|------------------|
| CK.10.36.0645 | DC24V        | 1X3.3         | 1X3.3    | 4-10             |
| CK.10.36.0646 | DC24V        | 2.0X4.0       | 2.0X4.0  | 9.3-32           |
| CK.10.36.0647 | DC24V        | 2.5X4.5       | 2.5X4.5  | 14.6-41.5        |